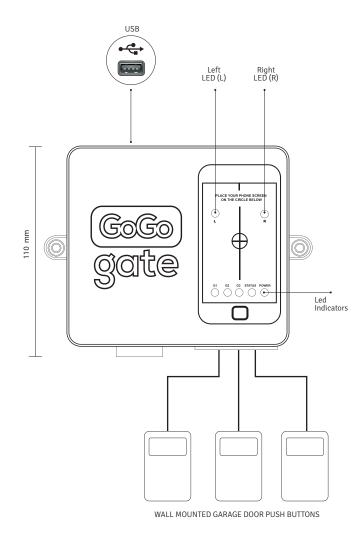

# **PRODUCT DESCRIPTION**

The **GoGoGate-01W** is an electronic device conceived to remotely operate three (3) relay outputs via your Smartphone (iOS or Android). Although the device can operate any automated system that is relay based such as sprinkler systems, lights and blinds, the primary use of the GoGoGate is the operation of garage doors and gates.