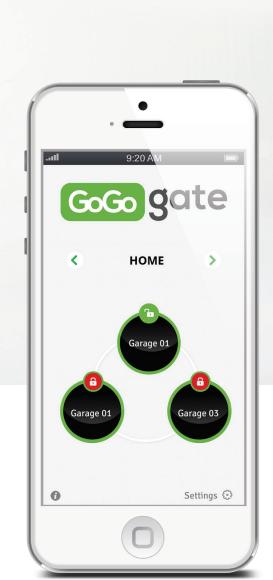

# **PRODUCT DESCRIPTION**

The **GoGoGate-01W** is an electronic device conceived to remotely operate three (3) relay outputs via your Smartphone (iOS or Android). Although the device can operate any automated system that is relay based such as sprinkler systems, lights and blinds, the primary use of the GoGoGate is the operation of garage doors and gates.

100% Secure

Easy Installation

Internet Remote Access

Multiple Users

Door Status indicator

Multiple Home Applications