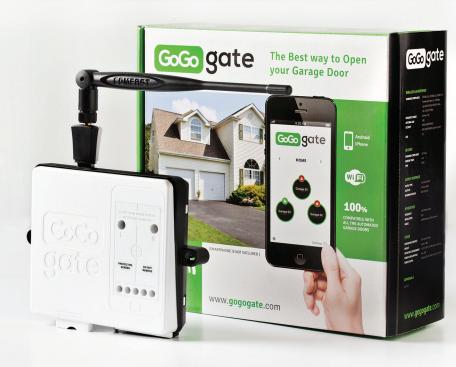

# THE EASY WAY TO OPEN YOUR GARAGE OR GATE

# **PRODUCT DESCRIPTION**

The **GoGoGate-01W** is an electronic device conceived to remotely operate three (3) relay outputs via your Smartphone (iOS or Android). Although the device can operate any automated system that is relay based such as sprinkler systems, lights and blinds, the primary use of the GoGoGate is the operation of garage doors and gates.