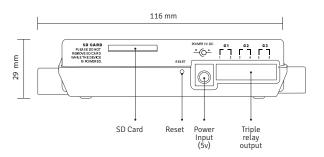

#### **SD CARD**

STANDARD COMPLIANCE

MEMORY SPACE

TYPE

SD Class 4 4Gb SDHC

## **OUTPUT INTERFACE**

OUTPUT TYPE

OUTPUTS

MAXIMUM VOLTAGE

Volt Free Contact 3 relay outputs 60V DC @ 2A

## **OTHER**

DIMMENSIONS (WXDXH)

WEIGHT

OPERATING ENVIRONMENT

POWER CONSUMPTION

**POWER SUPPLY** 

116 x 110 x 29 mm approx. 430g

-10°C to 40°C, 10-90% (non-condensing)