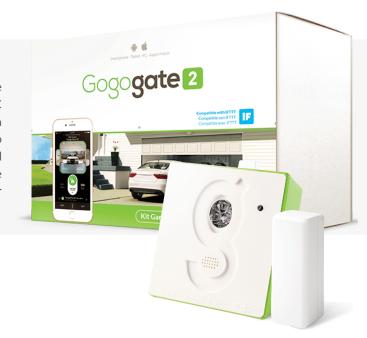

# Wi-Fi Garage door controller

Gogogate2 is a smart Wi-Fi device used to remotely operate and monitor your garage door from a Smartphone, Tablet, PC or Apple Watch. The system will send you real time alerts when door is open, closed or left open. You can also integrate video and manage the access of your guests. With the use of iFTTT and Amazon Echo, you can automatically open or close your garage door via GPS or via voice commands. You can set a time for door to automatically open or close too.

#### **Features**

Remote Access

Status alerts

Video monitoring\* (optional)

User Management

Control 3 doors with 1 device

Calendar of events

Visual acoustic alarm

Multiplatform

Easy to install

Automatic Open/Close

Voice Commands (USA only)

Time to close

\*Camera not included

## **Specs**

Wi-Fi: 802.11 b/g/n (2.4Ghz)
SD Card: Micro SD card 16GB Class4
Outputs: 3x Relay 5V DC @2A
Inputs: 3x Inputs for Wired sensor
(Max. 60V DC @ 3A)

Power Supply: 100-240V AC to 5V2A

Dimensions: $9.5 \times 9.5 \times 3.7 \text{ cm}$ Op° Temp°: $-10^{\circ}\text{C} / +40^{\circ}\text{C}$ Battery (sensor): $2 \times \text{AAA } 1.5 \text{V}$ 