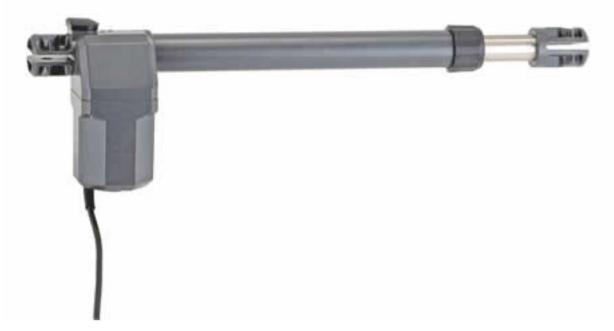

## ASA400 Swing Gate Motor

The ASA400 is the best value for money swing gate motor in Australia. Where else will you get this quality of Italian engineering perfected over 30 years at a price this low. The casing and shaft caver are made from corrosion resistant aluminium and the drive shaft is stainless steel. The ASA400 can be used with any 240 volt logic control but we prefer and use the LOGICK32R.

## **TECHNICAL SPECIFICATIONS**

POWER SUPPLY MOTOR POWER SHAFT STROKE CYCLES / HOUR OPERATING TEMPARTURE WEIGHT MAXIMUM LEAF LENGTH OPENING DEGREES OPENING TIME PROTECTION CLASS MAXIMUM THRUST DIMENSIONS 240 Volts AC 240 Volts AC – 180 Watts 400 mm 25 -20C to +55C 10.0 kg 4.0 Metres 90 – 110 Degrees 21 Seconds IP43 1600 N 770L X 90W X 185H